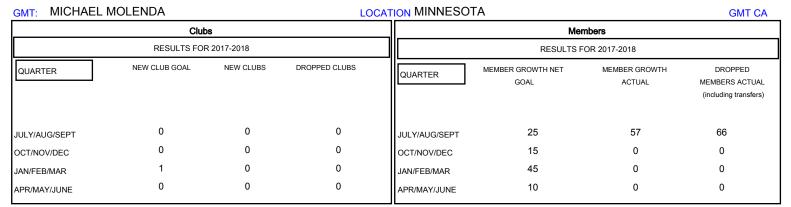

## District 5M 7

Results as of: 09/30/2017

| DROPPED CLUBS: 0  DROPPED MEMBERS |    | 23 CLUBS OF 52 ADDED 1 OR MORE NEW MEMBERS | GENDER DISTRIBUTION  MALE 1,428 (76.0  FEMALE 450 (23.96)  Women Percentage Fiscal Year Goal: 56% | %)  |
|-----------------------------------|----|--------------------------------------------|---------------------------------------------------------------------------------------------------|-----|
| DECEASED                          | 9  | CLICK HERE FOR CUMULATIVE  MEMBERSHIP DATA | TOTAL FAMILY UNIT MEMBERS                                                                         | 347 |
| CLUB CANCELLED                    | 0  |                                            | FAMILY MEMBERS PAYING HALF 179                                                                    |     |
| OTHER                             | 57 |                                            |                                                                                                   |     |
| TOTAL                             | 66 |                                            | 1                                                                                                 |     |