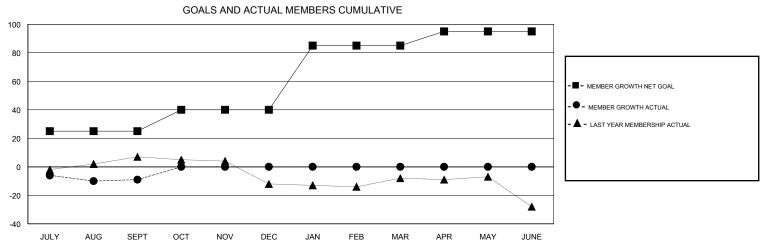

## District 5M 7

Results as of: 09/30/2017

| DROPPED CLUBS: 0  DROPPED MEMBERS |    | 23 CLUBS OF 52 ADDED 1 OR MORE NEW MEMBERS | GENDER DISTRIBUTION  MALE 1,428 (76.0  FEMALE 450 (23.96)  Women Percentage Fiscal Year Goal: 56% | %)  |
|-----------------------------------|----|--------------------------------------------|---------------------------------------------------------------------------------------------------|-----|
| DECEASED                          | 9  | CLICK HERE FOR CUMULATIVE  MEMBERSHIP DATA | TOTAL FAMILY UNIT MEMBERS                                                                         | 347 |
| CLUB CANCELLED                    | 0  |                                            | FAMILY MEMBERS PAYING HALF 179                                                                    |     |
| OTHER                             | 57 |                                            |                                                                                                   |     |
| TOTAL                             | 66 |                                            | 1                                                                                                 |     |